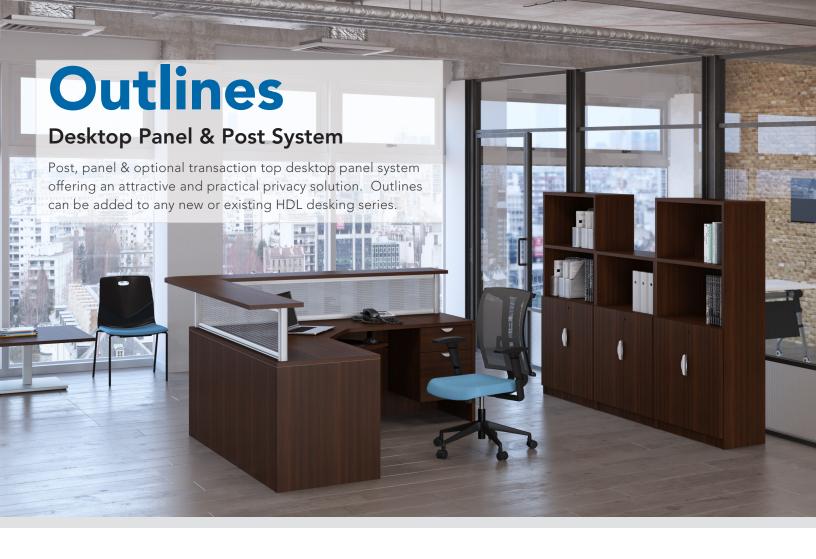

# **Outlines**

A huge advantage of Outlines Series is its flexibility. Combine post and panels to span the desired length and add a transaction top where needed. This product can form part of a new desk set up or can be retrofit to an existing desktop simply and easily.

# **Layout #1A**Shown: Silver Posts & Rails with Grey Dusk Desking & Transaction