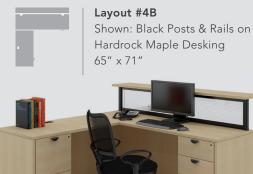

# **Layout #1A**Shown: Silver Posts & Rails with Grey Dusk Desking & Transaction