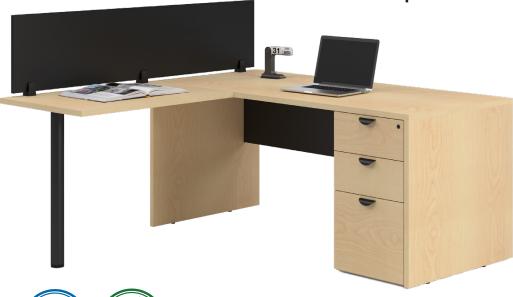

# Outlines Plus

Simplicity is the key to Outlines Plus. Brackets are top mounted or edge mounted and the panel secured in place. These panels are compatible with new or retrofited desk assemblies and edge mount panels can also be installed in temporary applications as brackets are secured to the underside of a work surface.

#### **Laminate Panel**

- 3/4" thermally fused laminate
- 3mm PVC finish on exposed edges
- 15" installed panel height
- panels to fit 30", 48" 60", 66" & 72" widths available