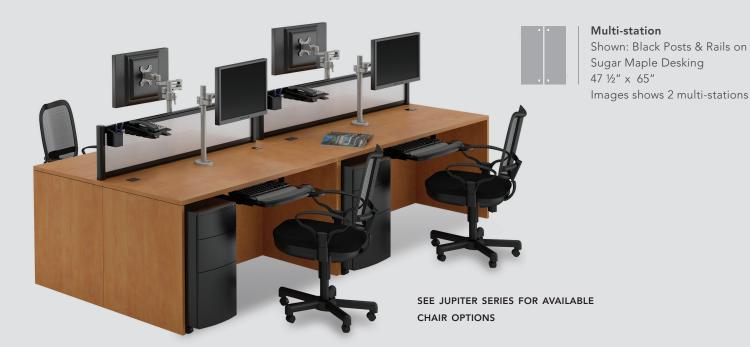

# **Outlines**

A huge advantage of Outlines Series is its flexibility. Combine post and panels to span the desired length and add a transaction top where needed. This product can form part of a new desk set up or can be retrofit to an existing desktop simply and easily.

- 12" installed panel height (aditional 1" with transaction top)
- panels to fit 66" & 72" widths available