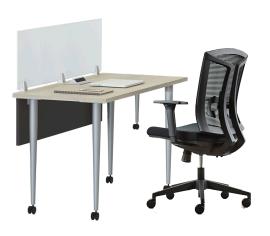

#### Cover: Layout #10 Shown: Black Laminate Panel with Black Brackets &

Hardrock Maple Desking

65" x 65"

**Innovations Top & Metal Legs** Shown: Frosted Plexiglass with Silver Brackets 29.5" x 59.25"

#### Calypso Height Adjustable Base with Innovations Tops

Shown: Frosted Plexiglass with Silver Brackets Grey Laminate Tops & Hanging Modesty Panels 71" x 77"