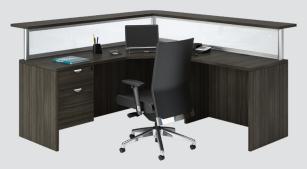

#### Cover: Layout #10 Shown: Black Laminate Panel with Black Brackets &

Hardrock Maple Desking

65" x 65"

**Innovations Top & Metal Legs** Shown: Frosted Plexiglass with Silver Brackets 29.5" x 59.25"