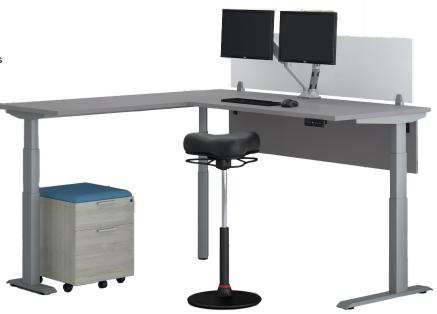

#### Calypso Height Adjustable Base with Innovations Tops

Shown: Frosted Plexiglass with Silver Brackets Grey Laminate Tops & Hanging Modesty Panels 71" x 77"