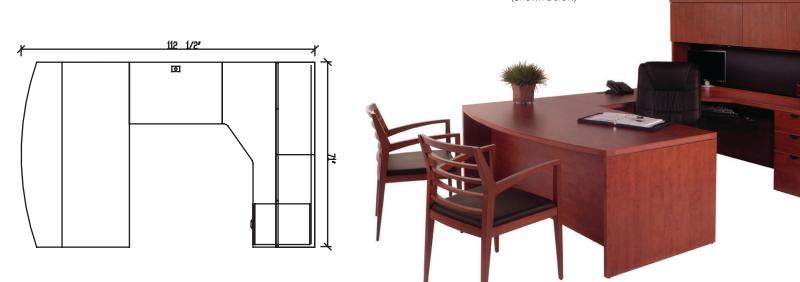

## Layout # 1A

| PIN-B4272DS  | Bow Top Desk Shell             |
|--------------|--------------------------------|
| PIN-2436RSBR | Non Handed Return Shell/Bridge |
| PIN-3672CM   | Extended Corner Module         |
| INV-FPUF     | Freestanding Pedestal - No Top |

| PIN-3672H  | 72" Open Hutch           |  |
|------------|--------------------------|--|
| INV-72HDRS | Laminate Doors for Hutch |  |
| INV-3672TB | Tackboard                |  |
|            |                          |  |

NOTE: For Layout 1B Replace PIN-3672CM with PIN-7236CM.

Please refer to **www.heartwooddl.com** for current finish options available for this series.