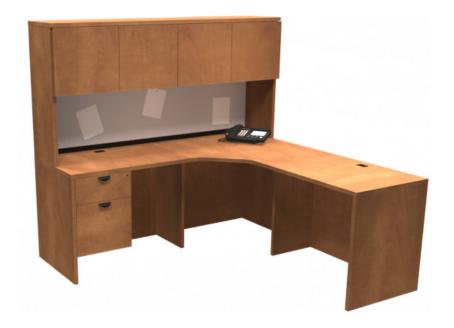

## Layout #8

| INV-2436RSBR | x2 | Return Shell/Bridge |
|--------------|----|---------------------|
| INV-2436CM   |    | Corner Module       |
| INV-HPF      |    | Hanging Pedestal    |

| INV-3672H  | 72" Open Hutch           |
|------------|--------------------------|
| INV-72HDRS | Laminate Doors for Hutch |
| INV-3672TB | Tackboard                |

Note: Non handed. Can be configured left or right.

Please refer to www.heartwooddl.com for current finish options available for this series