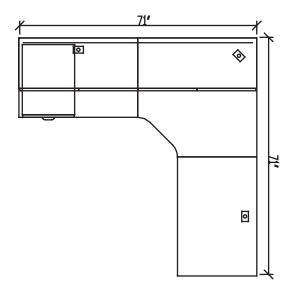

## Layout #8

| INV-2436RSBR | x2 | Return Shell/Bridge |
|--------------|----|---------------------|
| INV-2436CM   |    | Corner Module       |
| INV-HPF      |    | Hanging Pedestal    |

| INV-3672H  | 72" Open Hutch           |
|------------|--------------------------|
| INV-72HDRS | Laminate Doors for Hutch |
| INV-3672TB | Tackboard                |

Note: Non handed. Can be configured left or right.

Please refer to www.heartwooddl.com for current finish options available for this series