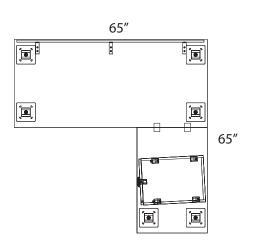

## Layout #28

| INV-3066TOP | 66" Rectangular Top          |
|-------------|------------------------------|
| INV-2436TOP | 36" Rectangular Top          |
| INV-MPF     | 21" Mobile Pedestal          |
| INV-CUSH    | Mobile Pedestal Seat Cushion |

| INV-MP1-1466LAP | Laminate Hanging Modesty Panel            |
|-----------------|-------------------------------------------|
| 900-RL2.5 x 6   | 2 <sup>1</sup> / <sub>2</sub> " Round Leg |
| 100-WSB-52      | 52" Stiffener Bar                         |
| 100-WSCK        | Work Surface Connecting Kit               |