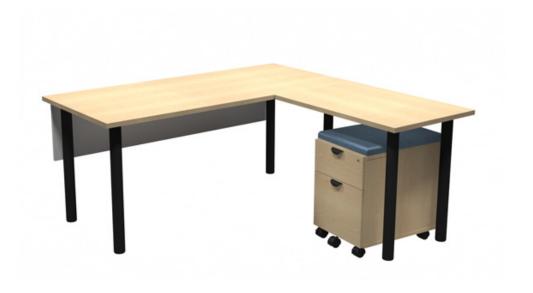

## Layout #28

| INV-3066TOP | 66" Rectangular Top          |
|-------------|------------------------------|
| INV-2436TOP | 36" Rectangular Top          |
| INV-MPF     | 21" Mobile Pedestal          |
| INV-CUSH    | Mobile Pedestal Seat Cushion |

| INV-MP1-1466LAP | Laminate Hanging Modesty Panel            |
|-----------------|-------------------------------------------|
| 900-RL2.5 x 6   | 2 <sup>1</sup> / <sub>2</sub> " Round Leg |
| 100-WSB-52      | 52" Stiffener Bar                         |
| 100-WSCK        | Work Surface Connecting Kit               |