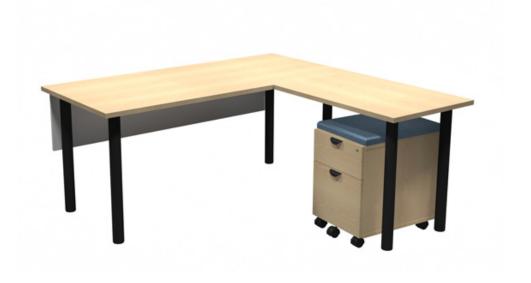

## Layout #28

| INV-3066TOP | 66" Rectangular Top          |
|-------------|------------------------------|
| INV-2436TOP | 36" Rectangular Top          |
| INV-MPF     | 21" Mobile Pedestal          |
| INV-CUSH    | Mobile Pedestal Seat Cushion |

| INV-MP1-1466LAP |   | Laminate Hanging Modesty Panel            |
|-----------------|---|-------------------------------------------|
| 900-RL2.5 x     | 6 | 2 <sup>1</sup> / <sub>2</sub> " Round Leg |
| 100-WSB-52      |   | 52" Stiffener Bar                         |
| 100-WSCK        |   | Work Surface Connecting Kit               |