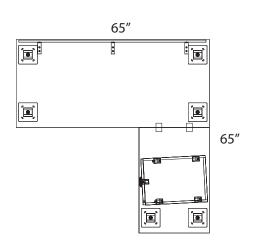

## Layout #28

| INV-3066TOP | 66" Rectangular Top          |
|-------------|------------------------------|
| INV-2436TOP | 36" Rectangular Top          |
| INV-MPF     | 21" Mobile Pedestal          |
| INV-CUSH    | Mobile Pedestal Seat Cushion |

| INV-MP1-1466LAP |   | Laminate Hanging Modesty Panel            |
|-----------------|---|-------------------------------------------|
| 900-RL2.5 x     | 6 | 2 <sup>1</sup> / <sub>2</sub> " Round Leg |
| 100-WSB-52      |   | 52" Stiffener Bar                         |
| 100-WSCK        |   | Work Surface Connecting Kit               |

**NOTE:** Non handed. Can be configured left or right.

Please refer to www.heartwooddl.com for current finish options available for this series