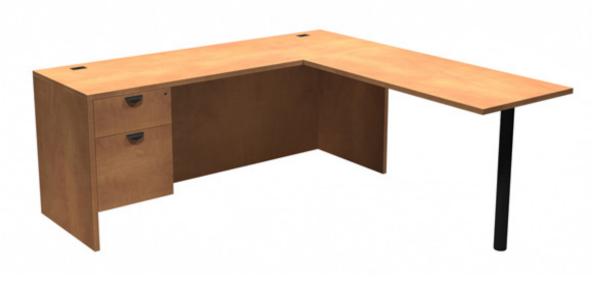

## Layout #27

| INV-2472SH  | Credenza Shell      | 900-RL2.5 | 2 <sup>1</sup> / <sub>2</sub> " Round Leg |
|-------------|---------------------|-----------|-------------------------------------------|
| INV-2448TOP | 48" Rectangular Top | 100-WSCK  | Work Surface Connecting Kit               |
| INV-HPF     | Hanging Pedestal    |           |                                           |

**NOTE:** Non handed. Can be configured left or right.

Please refer to www.heartwooddl.com for current finish options available for this series