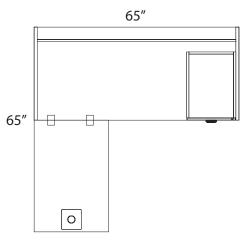

## Layout #21

| INV-2436TOP | 36" Rectangular Top                       |
|-------------|-------------------------------------------|
| INV-3066DS  | Desk Shell                                |
| INV-FPUF    | Freestanding Pedestal - No Top            |
| 900-RL2.5   | 2 <sup>1</sup> / <sub>2</sub> " Round Leg |

| INV-MP2-1466LAP | Laminate Half Modesty Panel                     |
|-----------------|-------------------------------------------------|
| 100-WSCK        | Work Surface Connecting Kit                     |
| OUT-TM1-1566LAP | Laminate Privacy Panel<br>w/ Top Mount Brackets |