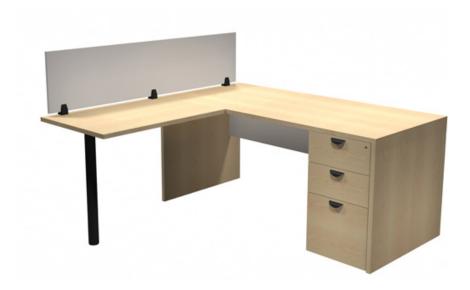

## Layout #21

| INV-2436TOP | 36" Rectangular Top                       |
|-------------|-------------------------------------------|
| INV-3066DS  | Desk Shell                                |
| INV-FPUF    | Freestanding Pedestal - No Top            |
| 900-RL2.5   | 2 <sup>1</sup> / <sub>2</sub> " Round Leg |

| INV-MP2-1466LAP | Laminate Half Modesty Panel                     |
|-----------------|-------------------------------------------------|
| 100-WSCK        | Work Surface Connecting Kit                     |
| OUT-TM1-1566LAP | Laminate Privacy Panel<br>w/ Top Mount Brackets |

**NOTE:** Non handed. Can be configured left or right.

Please refer to www.heartwooddl.com for current finish options available for this series