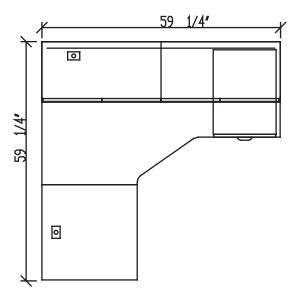

## Layout #10A

| INV-2424RS | Non Handed Return Shell |
|------------|-------------------------|
| INV-3660CM | Extended Corner Module  |
| INV-HPF    | Hanging Pedestal        |

| INV-3660H  | 60" Open Hutch               |
|------------|------------------------------|
| INV-60HDRS | 60" Laminate Doors for Hutch |
| INV-3660TB | Tackboard                    |

**Note:** For Layout 10B replace item INV-3660CM with INV-6036CM.

Please refer to **www.heartwooddl.com** for current finish options available for this series