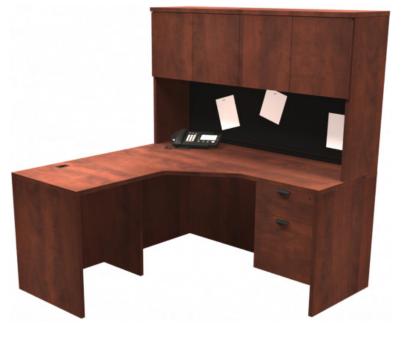

## Layout #10A

| INV-2424RS | Non Handed Return Shell |
|------------|-------------------------|
| INV-3660CM | Extended Corner Module  |
| INV-HPF    | Hanging Pedestal        |

| INV-3660H  | 60" Open Hutch               |
|------------|------------------------------|
| INV-60HDRS | 60" Laminate Doors for Hutch |
| INV-3660TB | Tackboard                    |

**Note:** For Layout 10B replace item INV-3660CM with INV-6036CM.

Please refer to **www.heartwooddl.com** for current finish options available for this series