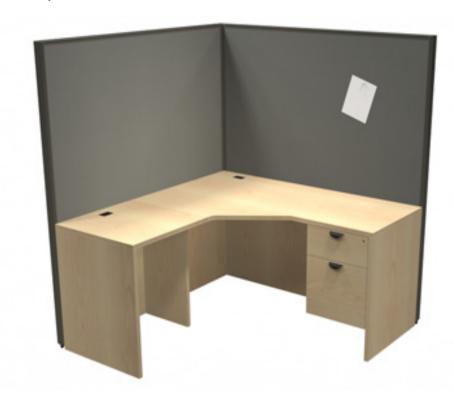

# Simple, durable, and affordable.

- ✓ Great competitive pricing! ✓ Fast and easy to install/reconfigure ✓ Large range of sizes
- ✓ Tackable panel surface above desk height ✓ Built-in raceway for wire management

## Layout #2

| FRM-6066P    | x2 | 66" Tall Panel               |
|--------------|----|------------------------------|
| FRM-66SQP-2W |    | Square 2 Way Connecting Post |
| FRM-66PET    | x2 | Panel End Trim               |