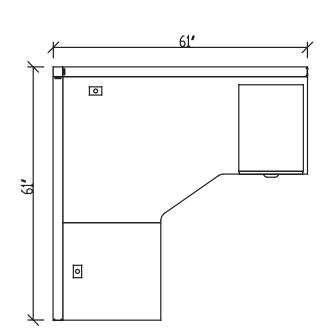

## Layout #2

| FRM-6066P    | x2 | 66" Tall Panel               |
|--------------|----|------------------------------|
| FRM-66SQP-2W |    | Square 2 Way Connecting Post |
| FRM-66PET    | x2 | Panel End Trim               |