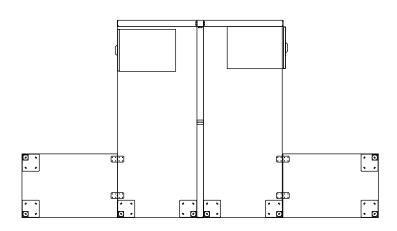

## Layout #15A

| FRM-3648P    | X2 | 48" Tall Panel               |
|--------------|----|------------------------------|
| FRM-3048P    | X2 | 48" Tall Panel               |
| FRM-48SQP-3W |    | Square 3 Way Connecting Post |
| FRM-48PET    | Х3 | Panel End Trim               |
| FRM-PCK      |    | Panel Connecting Kit         |
| FRM-WSMK     | X2 | Work Surface Mounting Kit    |

## **Innovations Components**

| NV-3072TOP         | X2 | 72" Rectangular Top                      |
|--------------------|----|------------------------------------------|
| INV-2436RET-SQ2OFT | X2 | 36" Return With Square Offset Legs       |
| INV-FPUF           | X2 | Freestanding Pedestal - No Top           |
| 900-SQ2OFFSET      | X2 | 2" Square Post Leg With Offset Top Plate |
| 100-WSCK           | X2 | Work Surface Connecting Kit              |

Note: Complete Layout combines Framework with HDL Innovations series. Please refer to www.heartwooddl.com for current finish options available for this series.