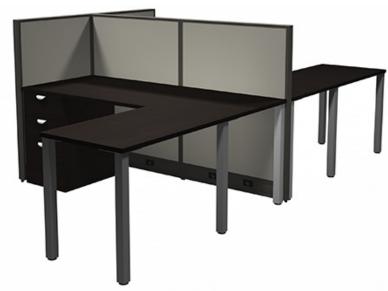

## Framework series

Charcoal Frame & **Grey Panels** 

## Simple, durable, and affordable.

- ✓ Great competitive pricing!
  ✓ Fast and easy to install/reconfigure
  ✓ Large range of sizes
  ✓ Tackable panel surface above desk height
  ✓ Built-in raceway for wire management