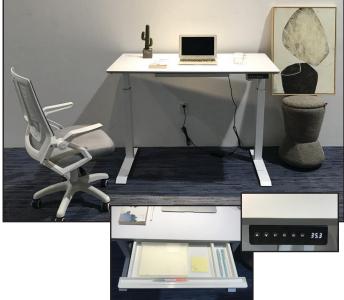

## **Rise** Height Adjustable Desk

Quick Assembly, Commercial Grade Sit-to-Stand Height Adjustable Desk

## SKU: RIS-E1-2LEG

| Table Top Size         | 24"D x 48"W x 3/4"H                                                                                                       |
|------------------------|---------------------------------------------------------------------------------------------------------------------------|
| Frame Length           | 45.5"W                                                                                                                    |
| Height Range           | 28.8" - 48"H (including top)                                                                                              |
| Weight Capacity        | 176 lbs                                                                                                                   |
| Assembly Time          | Minutes                                                                                                                   |
| Travel Speed           | 1" per second                                                                                                             |
| Unit Weight            | 66 lbs                                                                                                                    |
| Features               | Includes built-in drawer &<br>Grommet in the top right corner                                                             |
| Digital Memory Control | 4-position memory/ USB charging port                                                                                      |
| Shipping               | Suitable to ship via courier<br>carton dimensions - 49"w x 28"d x 5"h<br>cubes - 4.94ft <sup>3</sup> (.14m <sup>3</sup> ) |