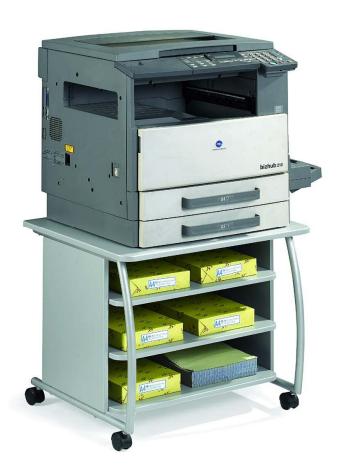

## **Subra Series:**

**Utility Cart** 

Model:

SA-82-2824-GY

**Working Load:** 

90 KG

**Dimensions:** 

27.6"W x 23.6"D x 23.6"H

T: 250-765-4145 F: 250-765-1213

www.heartwooddl.com

Weight:

25 KG

Finish:

Grey PVC laminate

Stylish and functional, this mobile cart is constructed with a heavy-duty welded steel frame supporting composite panels finished in water-proof PVC laminate. Sturdy enough to carry enterprise scale print/fax/scan centres, as well as providing storage for paper supplies. Includes two adjustable shelves. Mobile castors also include locks on the front wheels. Ships in ready-to-assemble format with a one-year warranty.