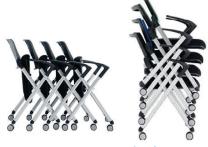

## **FEATURES:**

Space Saver - Mesa chairs nest or stack.

Heavy-duty casters make mobility a breeze - just fold, nest and roll away.

Optional stationary feet are also available (ordered separately).

Ergonomic seat cushion - high density formed foam padded seat. Durable fabric upholstery.