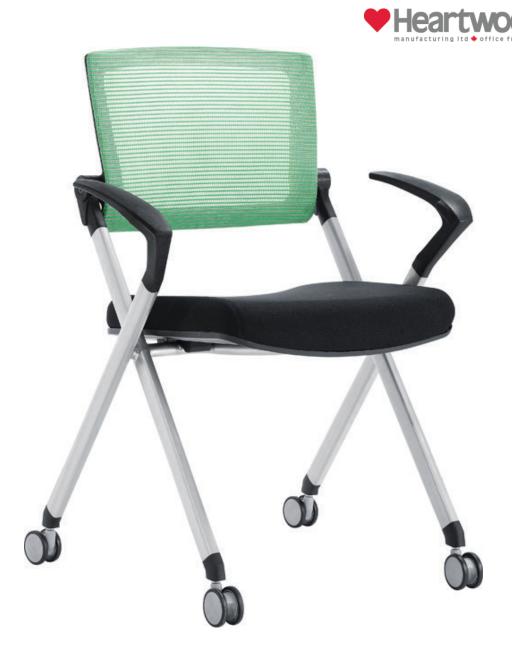

## **Premium Training Chair**

The perfect compliment to the HDL & Heartwood Manufacturing Ltd. Tucana Elite training tables featuring a fold & nest design.

## **FEATURES:**

Space Saver - Mesa chairs nest or stack.

Heavy-duty casters make mobility a breeze - just fold, nest and roll away.

Optional stationary feet are also available (ordered separately).

Ergonomic seat cushion - high density formed foam padded seat. Durable fabric upholstery.

Mesh back includes a pretensioned spring adjustment to conform to each user's posture.

Sturdy metal frame in stylish grey powder coating finish.

MES-GR Green Mesh Back with Black Fabric Seat

Dimensions: 25"W x 22"D x 34.5"H

Weight: 20 LB

\*Sold in quantities of two

Recommended Max. Weight Capacity: 250lbs

**Heartwood Distributors Ltd.** 

Choose high quality, price sensitive products that are IN-STOCK and ready for next day shipping.