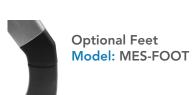

## **FEATURES:**

Space Saver - Mesa chairs nest or stack.

Heavy-duty casters make mobility a breeze - just fold, nest and roll away.

Optional stationary feet are also available (ordered separately).

Ergonomic seat cushion - high density formed foam padded seat. Durable fabric upholstery.