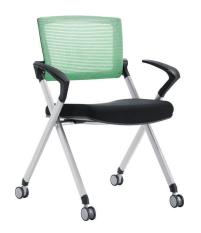

## **FEATURES:**

Space Saver - Mesa chairs nest or stack.

Heavy-duty casters make mobility a breeze - just fold, nest and roll away.

Optional stationary feet are also available (ordered separately).

Ergonomic seat cushion - high density formed foam padded seat. Durable fabric upholstery.

Mesh back includes a pretensioned spring adjustment to conform to each user's posture.

Sturdy metal frame in stylish grey powder coating finish.

MES-GR Green Mesh Back with Black Fabric Seat

Dimensions: 25"W x 22"D x 34.5"H