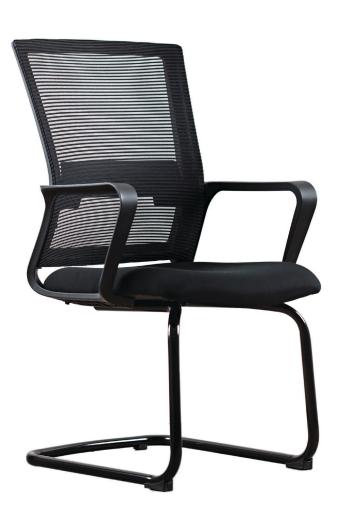

## LEX MESH BACK GUEST CHAIR

## Features:

- Black meshed back for greater air circulation and comfort
- Built-in lumbar support
- Loop armrest
- Sturdy 2.0mm black finished frame
- ANSI/BIFMA approved construction

Contact your local dealer: