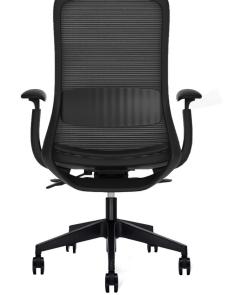

## Mid-Back Task/Meeting Chair

## **Features:**

- Upholstered, high-density moulded foam fabric seat & wipeable mesh back
- Weight-Activated Synchro-Tilt mechanism automatically adjusts to every user, regulating the force needed to recline the chair based on body weight
- Multi-position tilt lock
- Seat depth adjustment
- Lumbar support
- Pneumatic seat height adjustment
- Fully adjustable 4-dimensional polyurethane arms (optimal functionality)
- Dual wheel casters, ideal for soft or hard floors
- ANSI/BIFMA approved construction
- Assembly required

## **Dimensions:**

| Height:      | <b>3</b> 8½" - 42½" |
|--------------|---------------------|
| Seat Height: | 171⁄2″ - 211⁄2″     |
| Seat Depth:  | 201⁄2″              |
| Seat Width:  | 20″                 |
| Arm Width:   | 25¼" - 26¼"         |