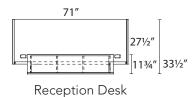

## **Dimensions:**

71"w x 33.5"d x 43.5"h 35.5"w x 29.5"d x 43.5"h 41.5"w x 29.5"d x 43.3"h

Finish: Two-tone reception desk and return is available in two finish combinations.

Pure White (PW) Evening Zen (EZ)