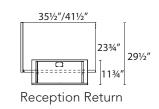

## **Dimensions:**

71"w x 33.5"d x 43.5"h 35.5"w x 29.5"d x 43.5"h 41.5"w x 29.5"d x 43.3"h

Finish: Two-tone reception desk and return is available in two finish combinations.

Pure White (PW) Evening Zen (EZ)