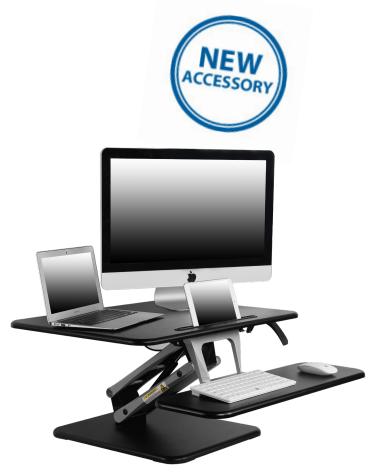

## **FEATURES:**

- Convert a traditional desk to a standing desk with **Desk Top** Height Adjustable unit
- One-handed paddle gas lift for easy height adjustment
- Extends from 6.5" above work surface to 16.75" for an adjustable height range of over 10"
- Sturdy base for stability
- Ergonomic keyboard adjustment
- Tablet/iPad support slot
- 30-second assembly
- Compatible with HDL pneumatic monitor arms
- Keyboard tray can be easily removed if required (no tools necessary)

Keyboard has an 8° ergonomic tilt feature. Adjust the keyboard for the perfect fit! Compatible with 100-MA1 and 100-MA2 pneumatic monitor arms. Everything at the perfect height!

100-MA1

100-MA2

Model: 100-DTHA-BL FINISH: Black

Dimensions: Base - 15.75"W x 19.3"D Overall - 26.75"W x 29"D x 6.5"-16.75"H Weight: 22.8kgs/50.3lbs

Recommended Max. Weight Capacity: 33lbs

Heartwood Distributors Ltd.

Choose high quality, price sensitive products that are IN-STOCK and ready for next day shipping. www.heartwooddl.com