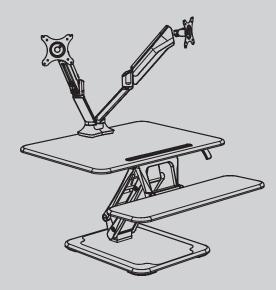

## **FEATURES:**

- Convert a traditional desk to a standing desk with **Desk Top** Height Adjustable unit
- One-handed paddle gas lift for easy height adjustment
- Extends from 6.5" above work surface to 16.75" for an adjustable height range of over 10"
- Sturdy base for stability
- Ergonomic keyboard adjustment
- Tablet/iPad support slot
- 30-second assembly
- Compatible with HDL pneumatic monitor arms
- Keyboard tray can be easily removed if required (no tools necessary)

Keyboard has an 8° ergonomic tilt feature. Adjust the keyboard for the perfect fit! Compatible with 100-MA1 and 100-MA2 pneumatic monitor arms. Everything at the perfect height!

100-MA1

100-MA2

Model: 100-DTHA-BL FINISH: Black