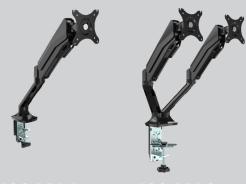

Keyboard has an 8° ergonomic tilt feature. Adjust the keyboard for the perfect fit! Compatible with 100-MA1 and 100-MA2 pneumatic monitor arms. Everything at the perfect height!

100-MA1

100-MA2

Model: 100-DTHA-BL FINISH: Black