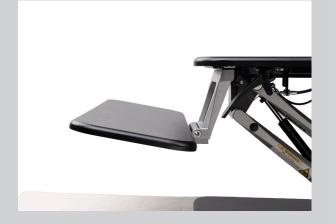

## **FEATURES:**

- Convert a traditional desk to a standing desk with **Desk Top** Height Adjustable unit
- One-handed paddle gas lift for easy height adjustment
- Extends from 6.5" above work surface to 16.75" for an adjustable height range of over 10"
- Sturdy base for stability
- Ergonomic keyboard adjustment
- Tablet/iPad support slot
- 30-second assembly
- Compatible with HDL pneumatic monitor arms
- Keyboard tray can be easily removed if required (no tools necessary)

Keyboard has an 8° ergonomic tilt feature. Adjust the keyboard for the perfect fit! Compatible with 100-MA1 and 100-MA2 pneumatic monitor arms. Everything at the perfect height!

100-MA1

100-MA2

Model: 100-DTHA-BL FINISH: Black