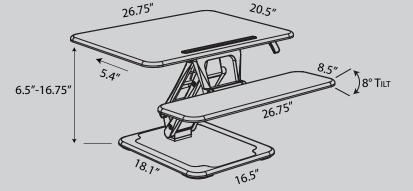

## **FEATURES:**

- Convert a traditional desk to a standing desk with **Desk Top** Height Adjustable unit
- One-handed paddle gas lift for easy height adjustment
- Extends from 6.5" above work surface to 16.75" for an adjustable height range of over 10"
- Sturdy base for stability
- Ergonomic keyboard adjustment
- Tablet/iPad support slot
- 30-second assembly
- Compatible with HDL pneumatic monitor arms
- Keyboard tray can be easily removed if required (no tools necessary)

Keyboard has an 8° ergonomic tilt feature. Adjust the keyboard for the perfect fit! Compatible with 100-MA1 and 100-MA2 pneumatic monitor arms. Everything at the perfect height!

100-MA1

100-MA2

Model: 100-DTHA-BL FINISH: Black

Dimensions: Base - 15.75"W x 19.3"D Overall - 26.75"W x 29"D x 6.5"-16.75"H Weight: 22.8kgs/50.3lbs

Recommended Max. Weight Capacity: 33lbs

Heartwood Distributors Ltd.

Choose high quality, price sensitive products that are IN-STOCK and ready for next day shipping. www.heartwooddl.com