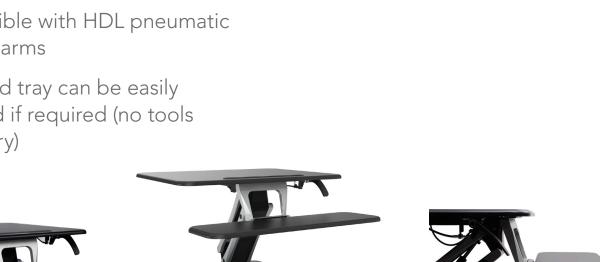

## **FEATURES:**

- Convert a traditional desk to a standing desk with **Desk Top** Height Adjustable unit
- One-handed paddle gas lift for easy height adjustment
- Extends from 6.5" above work surface to 16.75" for an adjustable height range of over 10"
- Sturdy base for stability
- Ergonomic keyboard adjustment
- Tablet/iPad support slot
- 30-second assembly
- Compatible with HDL pneumatic monitor arms
- Keyboard tray can be easily removed if required (no tools necessary)

Keyboard has an 8° ergonomic tilt feature. Adjust the keyboard for the perfect fit! Compatible with 100-MA1 and 100-MA2 pneumatic monitor arms. Everything at the perfect height!

100-MA1

100-MA2

Model: 100-DTHA-BL FINISH: Black