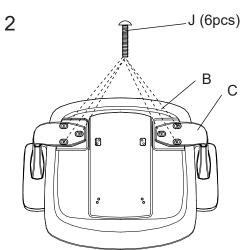

## Assembly Instruction Guide D'Assemblage

| Part # |           | Qty  |
|--------|-----------|------|
| Α      |           | 1PC  |
| В      |           | 1PC  |
| С      | IJ        | 1PC  |
| D      |           | 1PC  |
| Е      |           | 1PC  |
| F      |           | 1PC  |
| G      | 5         | 5PCS |
| J      | M6*30mm   | 6PCS |
| L      | M6*25mm ( | 4PCS |
| М      | M8*20mm 🕮 | 3PCS |
| Р      | M6 /      | 1PC  |