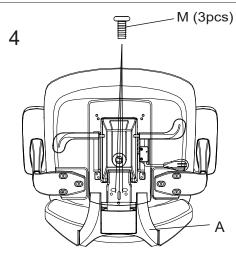

## Assembly Instruction Guide D'Assemblage

| Part # |           | Qty  |
|--------|-----------|------|
| Α      |           | 1PC  |
| В      |           | 1PC  |
| С      | IJ        | 1PC  |
| D      |           | 1PC  |
| Е      |           | 1PC  |
| F      |           | 1PC  |
| G      | 5         | 5PCS |
| J      | M6*30mm   | 6PCS |
| L      | M6*25mm ( | 4PCS |
| М      | M8*20mm 🕮 | 3PCS |
| Р      | M6 /      | 1PC  |