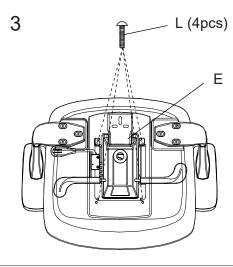

## Assembly Instruction Guide D'Assemblage

| Part # |           | Qty  |
|--------|-----------|------|
| Α      |           | 1PC  |
| В      |           | 1PC  |
| С      | IJ        | 1PC  |
| D      |           | 1PC  |
| Е      |           | 1PC  |
| F      |           | 1PC  |
| G      | 5         | 5PCS |
| J      | M6*30mm   | 6PCS |
| L      | M6*25mm ( | 4PCS |
| М      | M8*20mm 🕮 | 3PCS |
| Р      | M6 /      | 1PC  |