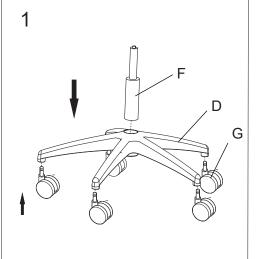

## Assembly Instruction Guide D'Assemblage

| Part # |           | Qty  |
|--------|-----------|------|
| Α      |           | 1PC  |
| В      |           | 1PC  |
| С      | IJ        | 1PC  |
| D      |           | 1PC  |
| Е      |           | 1PC  |
| F      |           | 1PC  |
| G      | 5         | 5PCS |
| J      | M6*30mm   | 6PCS |
| L      | M6*25mm ( | 4PCS |
| М      | M8*20mm 🕮 | 3PCS |
| Р      | M6 /      | 1PC  |