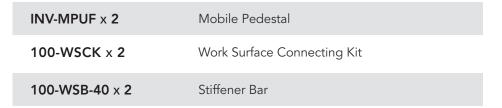

## Layout #42

| INV-3066RLT x 2     | Rectangular Bullet Top Desk                      |
|---------------------|--------------------------------------------------|
| INV-2448TOP x 2     | Rectangular Top                                  |
| INV-MP1-1566PLX x 2 | Plexiglass Hanging Modesty Panel                 |
| OUT-TM1-1572TB x 2  | Tackboard Privacy Panel<br>w/ Top Mount Brackets |