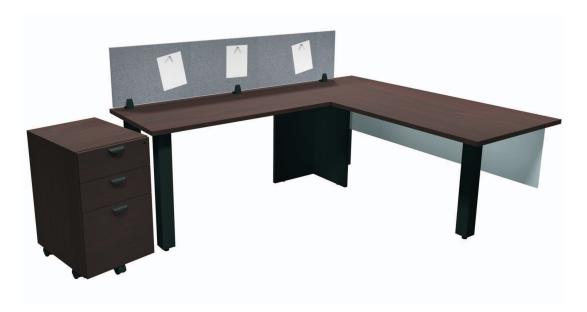

## Layout #42

| INV-3066RLT x 2     | Rectangular Bullet Top Desk                      |
|---------------------|--------------------------------------------------|
| INV-2448TOP x 2     | Rectangular Top                                  |
| INV-MP1-1566PLX x 2 | Plexiglass Hanging Modesty Panel                 |
| OUT-TM1-1572TB x 2  | Tackboard Privacy Panel<br>w/ Top Mount Brackets |