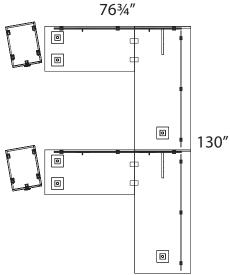

## Layout #42

| INV-3066RLT x 2     | Rectangular Bullet Top Desk                      |
|---------------------|--------------------------------------------------|
| INV-2448TOP x 2     | Rectangular Top                                  |
| INV-MP1-1566PLX x 2 | Plexiglass Hanging Modesty Panel                 |
| OUT-TM1-1572TB x 2  | Tackboard Privacy Panel<br>w/ Top Mount Brackets |

NOTE: Non handed. Can be configured left or right.

Please refer to www.heartwooddl.com for current finish options available for this series