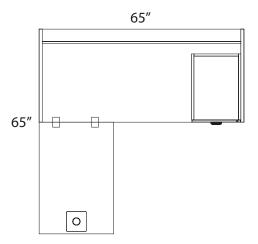

## Layout #21

| INV-2436TOP | Rectangular Top                |
|-------------|--------------------------------|
| INV-3066DS  | Desk Shell                     |
| INV-FPUF    | Freestanding Pedestal - No Top |
| 900-RL2.5   | 2 ½" Round Leg                 |