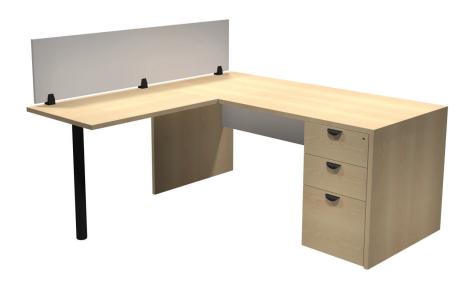

## Layout #21

| INV-2436TOP | Rectangular Top                |
|-------------|--------------------------------|
| INV-3066DS  | Desk Shell                     |
| INV-FPUF    | Freestanding Pedestal - No Top |
| 900-RL2.5   | 2 ½" Round Leg                 |

**NOTE:** Non handed. Can be configured left or right.

INV-MP2-1466LAP

Laminate Half Modesty Panel

100-WSCK

Work Surface Connecting Kit

OUT-TM1-1566LAP

Laminate Privacy Panel
w/ Top Mount Brackets

Please refer to www.heartwooddl.com for current finish options available for this series