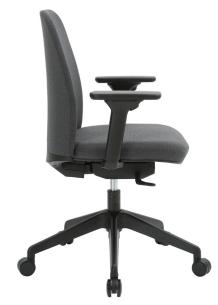

#### **Features:**

- Best suited for petite size people (5'-5" height or shorter)
- Upholstered seat and back, with injected high density foam
- Adjustable seat-depth and 3D armrests
- Self weight-activated recline (Mechanism automatically adjusts to unique users, regulating the force needed to recline the chair based on body weight)
- Non-marking dual wheel casters, ideal for carpet, hardwood, vinyl, and tile floors
- Durable Nylon base
- ANSI/BIFMA X5.1-2017 approved construction

### **Dimensions:**

Back Height: 36" - 39" Seat Height: 19" - 22" Seat Depth: 171/2" 19" Seat Width: Arm Width: 24"

Max Recommended Weight Capacity: 275lbs

PAV-MB-CH