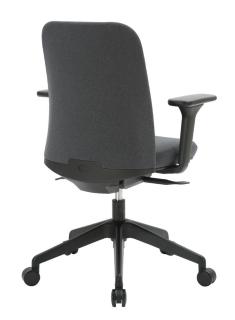

#### **Features:**

- Best suited for petite size people (5'-5" height or shorter)
- Upholstered seat and back, with injected high density foam
- Adjustable seat-depth and 3D armrests
- Self weight-activated recline (Mechanism automatically adjusts to unique users, regulating the force needed to recline the chair based on body weight)
- Non-marking dual wheel casters, ideal for carpet, hardwood, vinyl, and tile floors
- Durable Nylon base
- ANSI/BIFMA X5.1-2017 approved construction

### **Dimensions:**

Back Height: 36" - 39" Seat Height: 19" - 22" Seat Depth: 171/2" 19" Seat Width: Arm Width: 24"

Max Recommended Weight Capacity: 275lbs

PAV-MB-CH