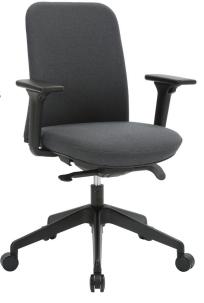

# PAVLOS PETITE Heart

# Mid-Back Task/Meeting Chair Designed for petite people. Seat, back, and arms are adapted to a smaller stature.

#### **Features:**

- Best suited for petite size people (5'-5" height or shorter)
- Upholstered seat and back, with injected high density foam
- Adjustable seat-depth and 3D armrests
- Self weight-activated recline (Mechanism automatically adjusts to unique users, regulating the force needed to recline the chair based on body weight)
- Non-marking dual wheel casters, ideal for carpet, hardwood, vinyl, and tile floors
- Durable Nylon base
- ANSI/BIFMA X5.1-2017 approved construction

### **Dimensions:**

Back Height: 36" - 39" Seat Height: 19" - 22" Seat Depth: 171/2" 19" Seat Width: Arm Width: 24"

Max Recommended Weight Capacity: 275lbs

PAV-MB-CH