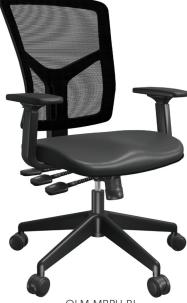

## Mid-Back Multi-Tilter Chair

#### **Features:**

- Upholstered or Polyurethane (PU) seat and mesh back multi-tilter
- Infinite position tilt-lock and tilt-tension adjustment
- Pneumatic seat height adjustment
- Ergonomically designed back with lumbar support
- Independent back angle adjustment
- Rachet back height adjustment
- Adjustable seat depth
- 4D height adjustable arms
- Durable Nylon base
- Non-marking dual wheel casters, ideal for carpet, hardwood, vinyl, and tile floors
- ANSI/BIFMA X5.1-2017 approved construction

#### **Dimensions:**

Back Height:40.5" - 46.5"Seat Height:18" - 21.5"Seat Depth:18"Seat Width:20"Arm Width:25.75"Max Recommended Weight Capacity: 300lbs

### **Available Finishes:**

Black Mesh Back & Fabric Seat Model: OLM-MB-BL

Black Mesh Back & Polyurethane Seat Model: OLM-MBPU-BL