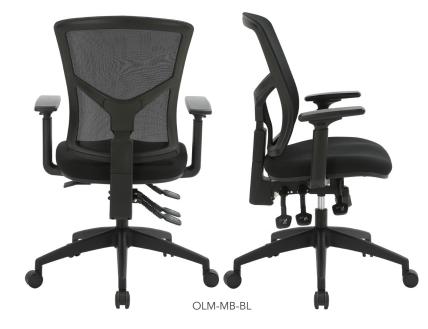

## Mid-Back Multi-Tilter Chair

#### **Features:**

- Upholstered or Polyurethane (PU) seat and mesh back multi-tilter
- Infinite position tilt-lock and tilt-tension adjustment
- Pneumatic seat height adjustment
- Ergonomically designed back with lumbar support
- Independent back angle adjustment
- Rachet back height adjustment
- Adjustable seat depth
- 4D height adjustable arms
- Durable Nylon base
- Non-marking dual wheel casters, ideal for carpet, hardwood, vinyl, and tile floors
- ANSI/BIFMA X5.1-2017 approved construction

#### **Dimensions:**

Back Height:40.5" - 46.5"Seat Height:18" - 21.5"Seat Depth:18"Seat Width:20"Arm Width:25.75"Max Recommended Weight Capacity: 300lbs

### **Available Finishes:**

Black Mesh Back & Fabric Seat Model: OLM-MB-BL

Black Mesh Back & Polyurethane Seat Model: OLM-MBPU-BL