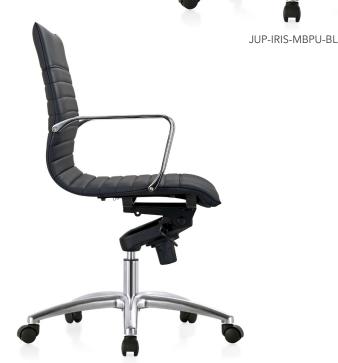

## Mid-Back Task/Meeting Chair

Modern executive Boardroom/Meeting room seating

## **Features:**

- Sling style back with rolled and pleated details
- Polyurethane (PU) upholstery, padded with comfortable high-density foam
- Pneumatic seat height adjustment
- Multi-position knee tilter
- Chromed aluminum fixed arms
- Polished aluminum base
- Sturdy internal steel frame
- Dual wheel casters, ideal for soft or hard floors
- ANSI/BIFMA approved construction
- Easy to clean
- Quick assembly (10-15 seconds)

## **Dimensions:**

 Back Height:
 37" - 39"

 Seat Height:
 18" - 20"

 Seat Depth:
 18.5"

 Seat Width:
 19"

 Arm Width:
 22.5"

Max Recommended Weight Capacity: 300lbs

## **Available Finishes:**

Black (BL) Polyurethane

Model: JUP-IRIS-MBPU-BL