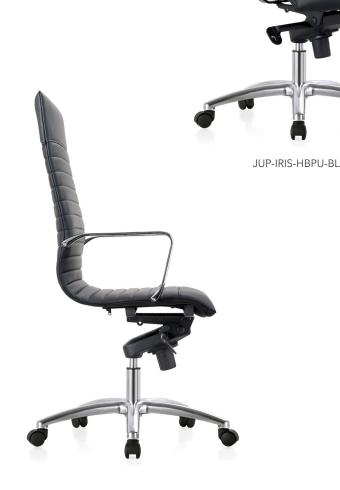

## **High-Back Task/Meeting Chair**

Modern executive Boardroom/Meeting room seating

## **Features:**

- Sling style back with rolled and pleated details
- Polyurethane (PU) upholstery, padded with comfortable high-density foam
- Pneumatic seat height adjustment
- Multi-position knee tilter
- Chromed aluminum fixed arms
- Polished aluminum base
- Sturdy internal steel frame
- Dual wheel casters, ideal for soft or hard floors
- ANSI/BIFMA approved construction
- Easy to clean
- Quick assembly (10-15 seconds)

## **Dimensions:**

 Back Height:
 43.5" - 45.5"

 Seat Height:
 18" - 20"

 Seat Depth:
 18.5"

 Seat Width:
 19"

 Arm Width:
 22.5"

Max Recommended Weight Capacity: 300lbs

## **Available Finishes:**

Black (BL) Polyurethane

Model: JUP-IRIS-HBPU-BL