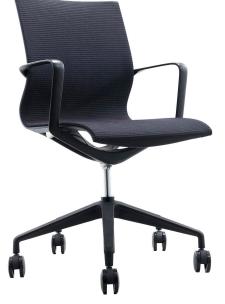

## Mid-Back Task/Meeting Chair

Attractive modern design. Great for Boardroom/ Meeting rooms and executive seating.

#### **Features:**

- One piece seat, back, and fixed arm frame
- German K&R tight-knit mesh seat and back
- Sleek swivel tilt function
- Seat height adjustment with low-profile German cable control mechanism
- Durable nylon base
- Dual wheel casters, ideal for soft or hard floors
- ANSI/BIFMA approved construction
- Quick assembly

#### **Dimensions:**

Back Height:34.5" - 39"Seat Height:17" - 21.5"Seat Depth:18"Seat Width:19"Arm Width:22.5"Max Recommended Weight Capacity: 300lbs