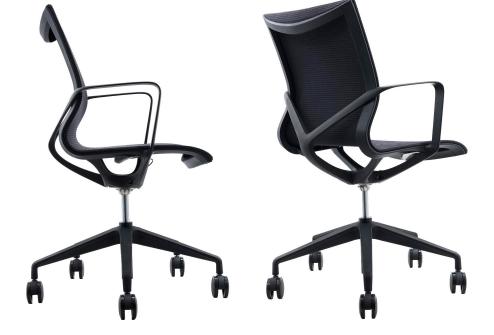

## Mid-Back Task/Meeting Chair

Attractive modern design. Great for Boardroom/ Meeting rooms and executive seating.

#### **Features:**

- One piece seat, back, and fixed arm frame
- German K&R tight-knit mesh seat and back
- Sleek swivel tilt function
- Seat height adjustment with low-profile German cable control mechanism
- Durable nylon base
- Dual wheel casters, ideal for soft or hard floors
- ANSI/BIFMA approved construction
- Quick assembly

#### **Dimensions:**

Back Height:34.5" - 39"Seat Height:17" - 21.5"Seat Depth:18"Seat Width:19"Arm Width:22.5"Max Recommended Weight Capacity: 300lbs