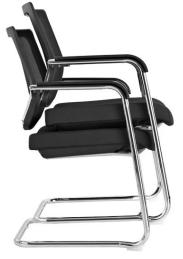

## Stackable Guest/Training Chair Attractive modern design. Great for meeting/waiting rooms and guest seating.

#### **Features:**

- Contoured fabric seat cushion with waterfall front edge and mesh back
- Stackable for easy storage
- Heavy-duty cantilever chrome base
- Polyurethane (PU) contoured arm caps
- Non-marking glides
- ANSI/BIFMA approved construction

### **Dimensions:**

| Back Height:    | 35″                     |
|-----------------|-------------------------|
| Seat Height:    | 17″                     |
| Seat Depth:     | 19″                     |
| Seat Width:     | 181⁄2″                  |
| Arm Width:      | 22″                     |
| Max Recommended | Weight Capacity: 325lbs |