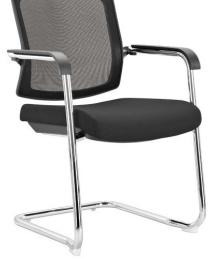

## Stackable Guest/Training Chair Attractive modern design. Great for meeting/waiting rooms and guest seating.

#### **Features:**

- Contoured fabric seat cushion with waterfall front edge and mesh back
- Stackable for easy storage
- Heavy-duty cantilever chrome base
- Polyurethane (PU) contoured arm caps
- Non-marking glides
- ANSI/BIFMA approved construction

### **Dimensions:**

| Back Height:    | 35″                     |
|-----------------|-------------------------|
| Seat Height:    | 17″                     |
| Seat Depth:     | 19″                     |
| Seat Width:     | 181⁄2″                  |
| Arm Width:      | 22″                     |
| Max Recommended | Weight Capacity: 325lbs |