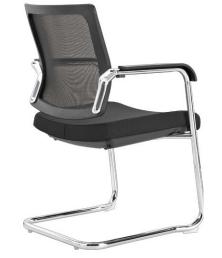

## Stackable Guest/Training Chair Attractive modern design. Great for meeting/waiting rooms and guest seating.

#### **Features:**

- Contoured fabric seat cushion with waterfall front edge and mesh back
- Stackable for easy storage
- Heavy-duty cantilever chrome base
- Polyurethane (PU) contoured arm caps
- Non-marking glides
- ANSI/BIFMA approved construction

### **Dimensions:**

| Back Height:    | 35″                     |
|-----------------|-------------------------|
| Seat Height:    | 17″                     |
| Seat Depth:     | 19″                     |
| Seat Width:     | 181⁄2″                  |
| Arm Width:      | 22″                     |
| Max Recommended | Weight Capacity: 325lbs |